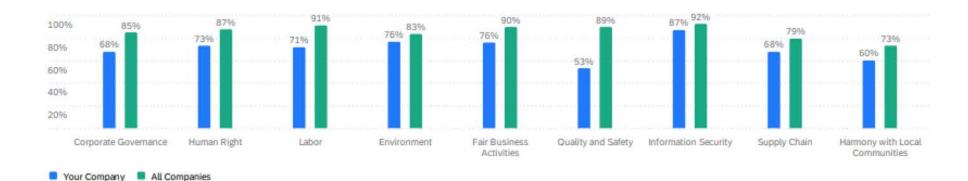

## (Asahi Kasei Group) CSR Procurement Questionnaire Feedback Sheet (FY2023)

| Your Evaluation   |            |                        | Results of All Companies |     |     |  |
|-------------------|------------|------------------------|--------------------------|-----|-----|--|
| Your Company Name | Evaluation | Previous<br>Evaluation | Items                    | Α   | В   |  |
| ○○○Co., Ltd       | A          | В                      | Number of Companies      | 164 | 40  |  |
|                   |            |                        | Ratio                    | 76% | 19% |  |

Questionnaire evaluation criteria: Scoring Rate
A: 80% or more B:60% or more C:40% or more D:39% or less
We aim that all of our suppliers obtain B rate or above in this questionnaire.