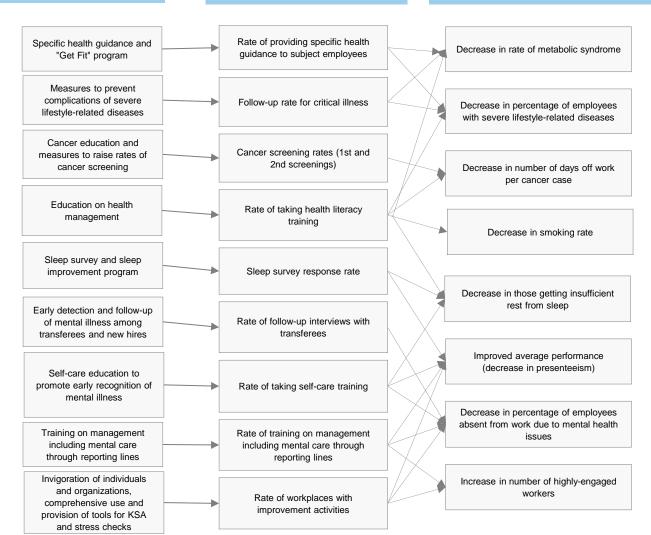

## **Health-related investments**

## Effects of health-related investments

Indicators related to status of health investment measures and changes in employee awareness and behavior

## Health-related final target indicators

Management issues to resolve through health and productivity management

Health-related investments that correlate with various effects

- · Specific health guidance
- Lifestyle improvement guidance (original)